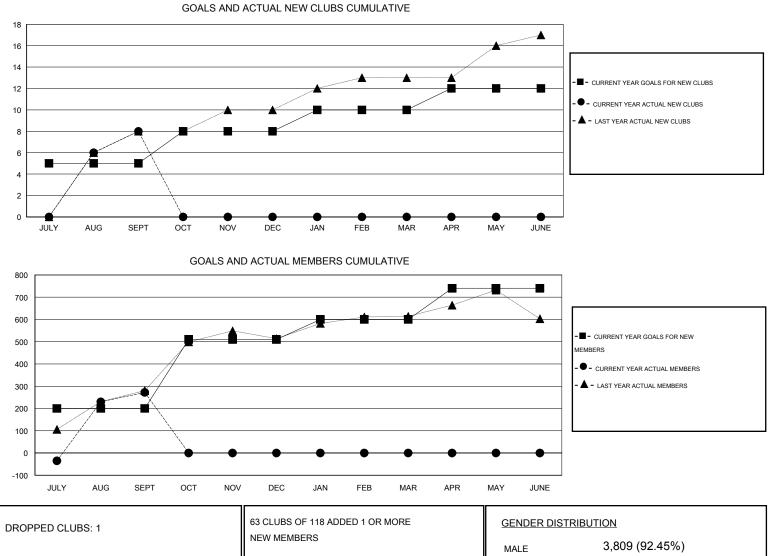

## **ER GURUNATHAN** GMT:

| LOCATION INDIA | LOCATION | INDIA |
|----------------|----------|-------|
|----------------|----------|-------|

 $\mathsf{GMT} \; \mathsf{CA} \; \mathbf{6}$ Clubs Members RESULTS FOR 2015-2016 **RESULTS FOR 2015-2016** NEW CLUB NEW CLUBS DROPPED NET NEW MEMBER CHARTER AND DROPPED NET QUARTER QUARTER GOAL CLUBS GAIN/LOSS GOAL NEW MEMBERS MEMBERS GAIN/LOSS ADDED 5 8 1 7 200 483 211 272 JULY/AUG/SEPT JULY/AUG/SEPT 3 0 0 0 310 0 0 0 OCT/NOV/DEC OCT/NOV/DEC 2 0 0 0 0 0 0 90 JAN/FEB/MAR JAN/FEB/MAR 2 0 0 0 140 0 0 0 APR/MAY/JUNE APR/MAY/JUNE

|                 |     |                       | MALE              | 3,809 (92.45%)    |     |
|-----------------|-----|-----------------------|-------------------|-------------------|-----|
| DROPPED MEMBERS |     |                       | FEMALE            | 311 (7.55%)       |     |
| DECEASED        | 4   | CLICK HERE FOR HEALTH |                   | 20                | 320 |
| CLUB CANCELLED  | 0   | ASSESSMENT DATA       | FAMILY UNIT MEMBE | LY UNIT MEMBERS   |     |
| OTHER           | 207 | ACCESSINE DATA        | HEAD OF HOUSEHOL  | HEAD OF HOUSEHOLD |     |
| TOTAL           | 211 |                       | NON-HEAD OF HOUS  | EHOLD             | 170 |
|                 |     |                       |                   |                   |     |